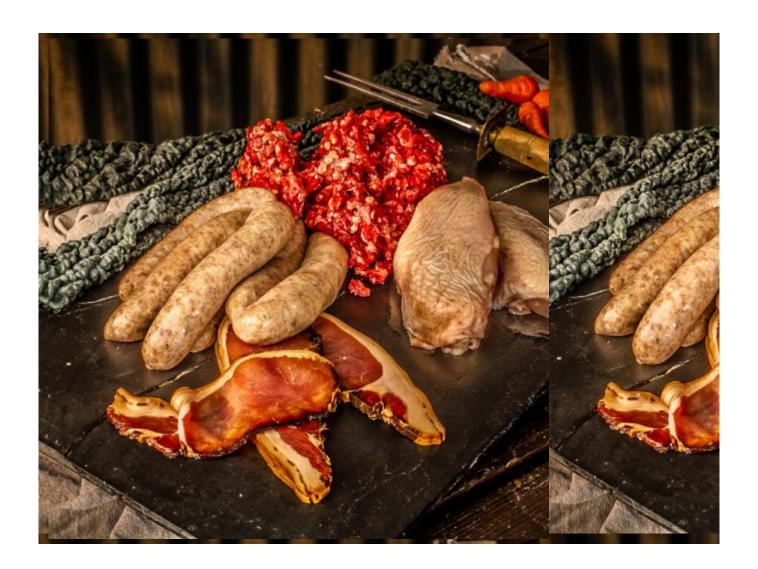

At Webster's you'll find a full selection of grass fed beef as well as free range lamb, pork and poultry which is prepared fresh every day. We also stock seasonal game and make a wide variety of sausages that are becoming extremely popular with locals.